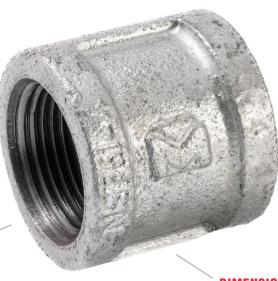

## GALVANIZED

Ideal for potable water, air or other projects requiring inner rust-proofing.

## **THREADING**

All threading meets ANSI B1.20.1

**DIMENSIONS** Dimensions meet ASME B16.3